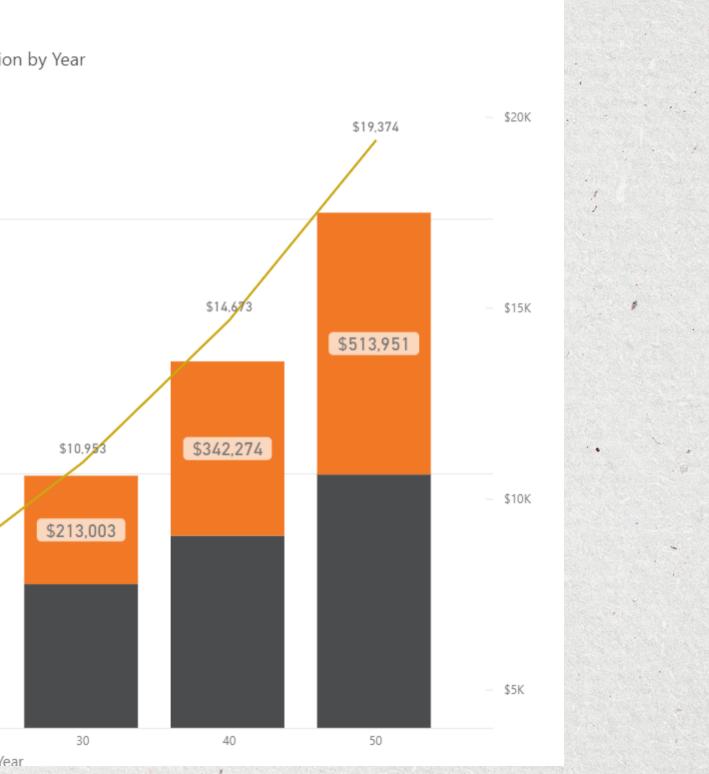

## Building a Lasting Legacy

| AUSTRALIA   Total Fund Size   S100.000   S10M Average Return in Future Years   6.50%   Distribution   4.00%   S0.5M   =   S0.5M   5.2000   S0.5M   1                                                                                                                                                                                                                                                                                                                                                                                                                                                                                                                                                                                                                                                                                                                                                                                                                                                                                                                                                                                                                                                                                                                                                                                                                                                                                                                                                                                                                                                                                                                                                                                                                                                                                                                                                                                                                                                                                                                                                                                                                                                                                                                                                                                                                                                                                                                                                                                                                                                                                                                                                                                                                                                                                            |                                                       | Fund Calculator |          |      |  |
|-----------------------------------------------------------------------------------------------------------------------------------------------------------------------------------------------------------------------------------------------------------------------------------------------------------------------------------------------------------------------------------------------------------------------------------------------------------------------------------------------------------------------------------------------------------------------------------------------------------------------------------------------------------------------------------------------------------------------------------------------------------------------------------------------------------------------------------------------------------------------------------------------------------------------------------------------------------------------------------------------------------------------------------------------------------------------------------------------------------------------------------------------------------------------------------------------------------------------------------------------------------------------------------------------------------------------------------------------------------------------------------------------------------------------------------------------------------------------------------------------------------------------------------------------------------------------------------------------------------------------------------------------------------------------------------------------------------------------------------------------------------------------------------------------------------------------------------------------------------------------------------------------------------------------------------------------------------------------------------------------------------------------------------------------------------------------------------------------------------------------------------------------------------------------------------------------------------------------------------------------------------------------------------------------------------------------------------------------------------------------------------------------------------------------------------------------------------------------------------------------------------------------------------------------------------------------------------------------------------------------------------------------------------------------------------------------------------------------------------------------------------------------------------------------------------------------------------------------------------------------------------------------------------------------------------------------------------------------------------------|-------------------------------------------------------|-----------------|----------|------|--|
| \$100,000         S1.0M         Average Return in Future Years         550%         Distribution         4.00%         S0.5M         = 100         Annual Contribution         \$2.000         S0.5M         = 100         \$2.000         \$3.000         \$3.000         \$3.000         \$3.000         \$3.000         \$3.000         \$3.000         \$3.000         \$3.000         \$3.000         \$3.000         \$3.000         \$3.000         \$3.000         \$3.000         \$3.000         \$3.000         \$3.000         \$3.000         \$3.000         \$3.000         \$3.000         \$3.000         \$3.000         \$3.000         \$3.000         \$3.000         \$3.000         \$3.000         \$3.000         \$3.000         \$3.000                                                                                                                                                                                                                                                                                                                                                                                                                                                                                                                                                                                                                                                                                                                                                                                                                                                                                                                                                                                                                                                                                                                                                                                                                                                                                                                                                                                                                                                                                                                                                                                                                                                                                                                                                                                                                                                                                                                                                                                                                                                                                                                                                                                                                      | ISSUES<br>LOCAL<br>ACTION<br>FOUNDATIONS<br>AUSTRALIA |                 |          | on l |  |
| 6.50%<br>Distribution<br>4.00%<br>Annual Contribution<br>52.000<br>50.5M                                                                                                                                                                                                                                                                                                                                                                                                                                                                                                                                                                                                                                                                                                                                                                                                                                                                                                                                                                                                                                                                                                                                                                                                                                                                                                                                                                                                                                                                                                                                                                                                                                                                                                                                                                                                                                                                                                                                                                                                                                                                                                                                                                                                                                                                                                                                                                                                                                                                                                                                                                                                                                                                                                                                                                                                                                                                                                                |                                                       | \$1.0M          |          |      |  |
| 4.00%<br>S0.5M<br>T C<br>Annual Contribution<br>\$2,000<br>\$2,000<br>\$2,000<br>\$3,000<br>\$4,000<br>\$4,000<br>\$4,000<br>\$4,000<br>\$4,000<br>\$117,289<br>\$4,000<br>\$117,289<br>\$117,289<br>\$0,00<br>\$0,00<br>\$117,289<br>\$0,00<br>\$0,00<br>\$0,00<br>\$0,00<br>\$0,00<br>\$0,00<br>\$0,00<br>\$0,00<br>\$0,00<br>\$0,00<br>\$0,00<br>\$0,00<br>\$0,00<br>\$0,00<br>\$0,00<br>\$0,00<br>\$0,00<br>\$0,00<br>\$0,00<br>\$0,00<br>\$0,00<br>\$0,00<br>\$0,00<br>\$0,00<br>\$0,00<br>\$0,00<br>\$0,00<br>\$0,00<br>\$0,00<br>\$0,00<br>\$0,00<br>\$0,00<br>\$0,00<br>\$0,00<br>\$0,00<br>\$0,00<br>\$0,00<br>\$0,00<br>\$0,00<br>\$0,00<br>\$0,00<br>\$0,00<br>\$0,00<br>\$0,00<br>\$0,00<br>\$0,00<br>\$0,00<br>\$0,00<br>\$0,00<br>\$0,00<br>\$0,00<br>\$0,00<br>\$0,00<br>\$0,00<br>\$0,00<br>\$0,00<br>\$0,00<br>\$0,00<br>\$0,00<br>\$0,00<br>\$0,00<br>\$0,00<br>\$0,00<br>\$0,00<br>\$0,00<br>\$0,00<br>\$0,00<br>\$0,00<br>\$0,00<br>\$0,00<br>\$0,00<br>\$0,00<br>\$0,00<br>\$0,00<br>\$0,00<br>\$0,00<br>\$0,00<br>\$0,00<br>\$0,00<br>\$0,00<br>\$0,00<br>\$0,00<br>\$0,00<br>\$0,00<br>\$0,00<br>\$0,00<br>\$0,00<br>\$0,00<br>\$0,00<br>\$0,00<br>\$0,00<br>\$0,00<br>\$0,00<br>\$0,00<br>\$0,00<br>\$0,00<br>\$0,00<br>\$0,00<br>\$0,00<br>\$0,00<br>\$0,00<br>\$0,00<br>\$0,00<br>\$0,00<br>\$0,00<br>\$0,00<br>\$0,00<br>\$0,00<br>\$0,00<br>\$0,00<br>\$0,00<br>\$0,00<br>\$0,00<br>\$0,00<br>\$0,00<br>\$0,00<br>\$0,00<br>\$0,00<br>\$0,00<br>\$0,00<br>\$0,00<br>\$0,00<br>\$0,00<br>\$0,00<br>\$0,00<br>\$0,00<br>\$0,00<br>\$0,00<br>\$0,00<br>\$0,00<br>\$0,00<br>\$0,00<br>\$0,00<br>\$0,00<br>\$0,00<br>\$0,00<br>\$0,00<br>\$0,00<br>\$0,00<br>\$0,00<br>\$0,00<br>\$0,00<br>\$0,00<br>\$0,00<br>\$0,00<br>\$0,00<br>\$0,00<br>\$0,00<br>\$0,00<br>\$0,00<br>\$0,00<br>\$0,00<br>\$0,00<br>\$0,00<br>\$0,00<br>\$0,00<br>\$0,00<br>\$0,00<br>\$0,00<br>\$0,00<br>\$0,00<br>\$0,00<br>\$0,00<br>\$0,00<br>\$0,00<br>\$0,00<br>\$0,00<br>\$0,00<br>\$0,00<br>\$0,00<br>\$0,00<br>\$0,00<br>\$0,00<br>\$0,00<br>\$0,00<br>\$0,00<br>\$0,00<br>\$0,00<br>\$0,00<br>\$0,000<br>\$0,000<br>\$0,000<br>\$0,000<br>\$0,000<br>\$0,000<br>\$0,000<br>\$0,000<br>\$0,000<br>\$0,000<br>\$0,000<br>\$0,000<br>\$0,000<br>\$0,000<br>\$0,000<br>\$0,000<br>\$0,000<br>\$0,000<br>\$0,000<br>\$0,000<br>\$0,000<br>\$0,000<br>\$0,000<br>\$0,000<br>\$0,000<br>\$0,000<br>\$0,000<br>\$0,000<br>\$0,000<br>\$0,000<br>\$0,000<br>\$0,000<br>\$0,000<br>\$0,000<br>\$0,000<br>\$0,000<br>\$0,000<br>\$0,000<br>\$0,000<br>\$0,000<br>\$0,000<br>\$0,000<br>\$0,000<br>\$0,000<br>\$0,000<br>\$0,000<br>\$0,000<br>\$0,000<br>\$0,000<br>\$0,000<br>\$0,000<br>\$0,000<br>\$0,000<br>\$0,000<br>\$0,000<br>\$0,000<br>\$0,000<br>\$0,000<br>\$0,000<br>\$0,000<br>\$0,000<br>\$0,000<br>\$0,000<br>\$0,000<br>\$0,000<br>\$0,000<br>\$0,000<br>\$0,000<br>\$0,000<br>\$0,000<br>\$0,000<br>\$0,000<br>\$0,000<br>\$0,000<br>\$0,000<br>\$0,000<br>\$0,000<br>\$0, |                                                       |                 |          |      |  |
| Annual Contribution<br>\$2,000<br>\$117,289<br>\$48,133<br>\$5,679<br>\$0.0M<br>1 10 20                                                                                                                                                                                                                                                                                                                                                                                                                                                                                                                                                                                                                                                                                                                                                                                                                                                                                                                                                                                                                                                                                                                                                                                                                                                                                                                                                                                                                                                                                                                                                                                                                                                                                                                                                                                                                                                                                                                                                                                                                                                                                                                                                                                                                                                                                                                                                                                                                                                                                                                                                                                                                                                                                                                                                                                                                                                                                                 |                                                       | \$0.5M          |          |      |  |
| \$2,000<br>\$117,289<br>\$48,133<br>\$5,679<br>\$0.0M<br>1 10 20                                                                                                                                                                                                                                                                                                                                                                                                                                                                                                                                                                                                                                                                                                                                                                                                                                                                                                                                                                                                                                                                                                                                                                                                                                                                                                                                                                                                                                                                                                                                                                                                                                                                                                                                                                                                                                                                                                                                                                                                                                                                                                                                                                                                                                                                                                                                                                                                                                                                                                                                                                                                                                                                                                                                                                                                                                                                                                                        |                                                       | 63              |          |      |  |
| 1 10 20                                                                                                                                                                                                                                                                                                                                                                                                                                                                                                                                                                                                                                                                                                                                                                                                                                                                                                                                                                                                                                                                                                                                                                                                                                                                                                                                                                                                                                                                                                                                                                                                                                                                                                                                                                                                                                                                                                                                                                                                                                                                                                                                                                                                                                                                                                                                                                                                                                                                                                                                                                                                                                                                                                                                                                                                                                                                                                                                                                                 | \$2,000                                               | \$4.000         | \$48,133 |      |  |
| 1eai                                                                                                                                                                                                                                                                                                                                                                                                                                                                                                                                                                                                                                                                                                                                                                                                                                                                                                                                                                                                                                                                                                                                                                                                                                                                                                                                                                                                                                                                                                                                                                                                                                                                                                                                                                                                                                                                                                                                                                                                                                                                                                                                                                                                                                                                                                                                                                                                                                                                                                                                                                                                                                                                                                                                                                                                                                                                                                                                                                                    |                                                       | \$0.0M 1        | Y        | ear  |  |