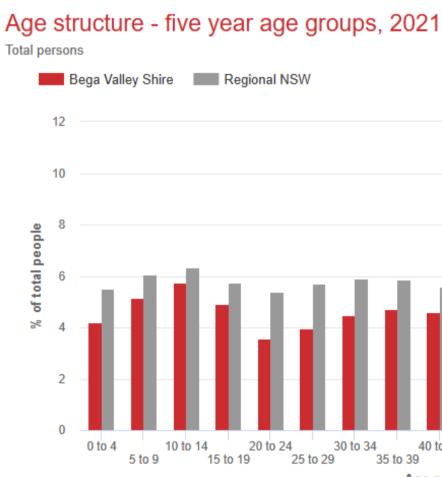

## The Need .... and the Opportunity

In 2021, Bega Valley Shire had lower proportion of children (under 18) and a higher proportion of persons aged 60 or older than Regional NSW.

### Age structure - Service age groups 2021 Bega Valley Shire - Total persons (Usual residence) Regional NSW %<sub>€</sub> %≞ Service age group (years) Number a Babies and pre-schoolers (0 to 4) 1,507 4.2 5.5 a Primary schoolers (5 to 11) 8.6 2,653 7.4 Secondary schoolers (12 to 17) 7.4 2,419 6.7 a a Tertiary education and independence (18 to 24) 1,891 5.3 7.6 a Young workforce (25 to 34) 3,033 8.4 11.6 a Parents and homebuilders (35 to 49) 14.9 5,345 17.5 Older workers and pre-retirees (50 to 59) 5,197 14.5 12.8 a Empty nesters and retirees (60 to 69) 6,819 19.0 13.3 a Seniors (70 to 84) 5,985 16.7 13.0 a Elderly aged (85 and over) 2.8 1,089 3.0 Total 35.938 100.0 100.0

## export 🙆 20 to 24 30 to 34 50 to 54 60 to 64 25 to 29 35 to 39 55 to 59 65 to 69 45 to 49 75 to 79 85 and o. Age group (years)

Source: Australian Bureau of Statistics, Census of Population and Housing, 2021 (Usual residence data). Compiled and presented in profile.id by .id (informed decisions)